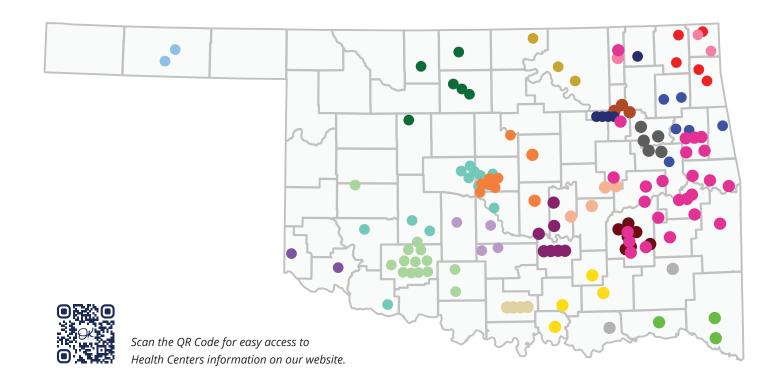

# Oklahoma Community Health Center Locations by County

# Oklahoma Community Health Centers Locations

- Arkansas Verdigris Valley Health Center
- Caring Hands Healthcare Centers
- Community Health Center of Northeast Oklahoma
- Community Health Center of Southeast Kansas
- Community Health Centers of Oklahoma
- Community Health Connection
- East Central Oklahoma Family Health Center
- Fairfax Medical Facilities, Inc.
- Family Health Center of Southern Oklahoma
- Good Shepherd Community Clinic
- Great Salt Plains Health Center

- Kiamichi Family Medical Center
- Lawton Community Health Center
- Morton Comprehensive Health Services
- NeoHealth
- Panhandle Counseling and Health Center
- Pushmataha Family Medical Center
- Shortgrass Community Health Center
- South Central Medical and Resource Center
- Stigler Health and Wellness Center
- The Clinic @ Central Oklahoma Family Medical Center
- Variety Care